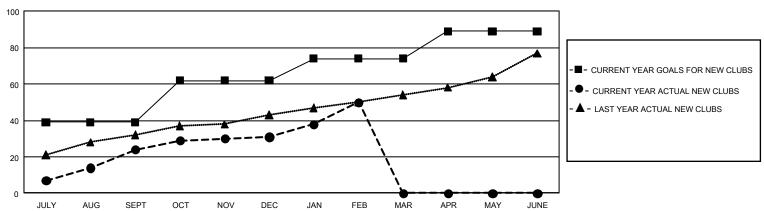

## GOALS AND ACTUAL NEW CLUBS CUMULATIVE

## GMT MONTHLY MEMBERSHIP PROGRESS REPORT

Multiple District 321

Results as of: 2/29/2020

LOCATION: INDIA

| GMT CA 6 |
|----------|
| Members  |
|          |

| Clubs                                                       |                       |                    |                   |  |  |  |  |  |
|-------------------------------------------------------------|-----------------------|--------------------|-------------------|--|--|--|--|--|
| RESULTS FOR 2019-2020                                       |                       |                    |                   |  |  |  |  |  |
| QUARTER                                                     | NEW CLUB GOAL         | NEW CLUBS          | DROPPED CLUBS     |  |  |  |  |  |
| JULY/AUG/SEPT<br>OCT/NOV/DEC<br>JAN/FEB/MAR<br>APR/MAY/JUNE | 117<br>69<br>36<br>45 | 24<br>7<br>19<br>0 | 3<br>50<br>7<br>0 |  |  |  |  |  |