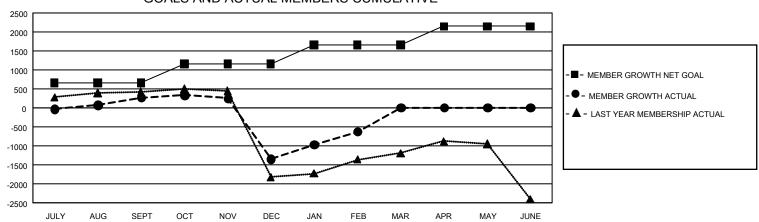

## GOALS AND ACTUAL MEMBERS CUMULATIVE

| DROPPED CLUBS: 60 |       | 435 CLUBS OF 1055 ADDED 1 OR MORE<br>NEW MEMBERS | MALE 22,088 (69.79%)               |                |        |
|-------------------|-------|--------------------------------------------------|------------------------------------|----------------|--------|
| DROPPED MEMBERS   |       |                                                  | FEMALE                             | 9,561 (30.21%) |        |
| DECEASED          | 55    | CLICK HERE FOR CUMULATIVE                        | TOTAL FAMILY UNIT MEMBERS 1        |                | 16,583 |
| CLUB CANCELLED    | 1,255 | MEMBERSHIP DATA                                  | FAMILY MEMBERS PAYING HALF<br>DUES |                | 0.547  |
| OTHER             | 2,181 |                                                  |                                    |                | 9,547  |
| TOTAL             | 3,491 |                                                  |                                    |                |        |

| _ | Members               |                       |                         |                                                    |  |  |  |  |
|---|-----------------------|-----------------------|-------------------------|----------------------------------------------------|--|--|--|--|
|   | RESULTS FOR 2019-2020 |                       |                         |                                                    |  |  |  |  |
|   | QUARTER MEMB          | ER GROWTH NET<br>GOAL | MEMBER GROWTH<br>ACTUAL | DROPPED<br>MEMBERS ACTUAL<br>(including transfers) |  |  |  |  |
|   | JULY/AUG/SEPT         | 1,965                 | 1,483                   | 1,014                                              |  |  |  |  |
|   | OCT/NOV/DEC           | 1,485                 | 501                     | 2,048                                              |  |  |  |  |
|   | JAN/FEB/MAR           | 1,530                 | 1,441                   | 430                                                |  |  |  |  |
|   | APR/MAY/JUNE          | 1,470                 | 0                       | 0                                                  |  |  |  |  |
|   |                       |                       |                         |                                                    |  |  |  |  |